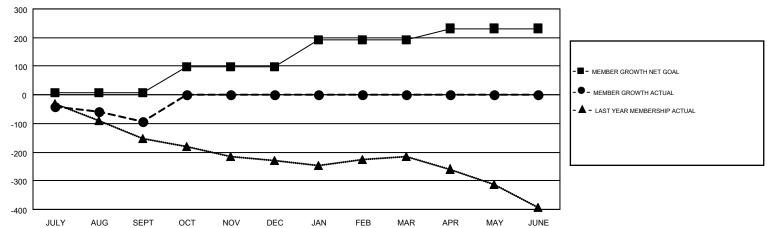

## GMT MONTHLY MEMBERSHIP PROGRESS REPORT

Results as of: 9/30/2018

**LOCATION: NORTH DAKOTA** 

## Multiple District 5

Multiple Disti

GMT CA NA

|               | Club          | 98          |               | Members               |                           |                         |                                              |  |
|---------------|---------------|-------------|---------------|-----------------------|---------------------------|-------------------------|----------------------------------------------|--|
|               | RESULTS FOR   | R 2018-2019 |               | RESULTS FOR 2018-2019 |                           |                         |                                              |  |
| QUARTER       | NEW CLUB GOAL | NEW CLUBS   | DROPPED CLUBS | QUARTER               | MEMBER GROWTH NET<br>GOAL | MEMBER GROWTH<br>ACTUAL | DROPPED MEMBERS ACTUAL (including transfers) |  |
| JULY/AUG/SEPT | 1             | 0           | 1             | JULY/AUG/SEPT         | 8                         | 72                      | 146                                          |  |
| OCT/NOV/DEC   | 3             | 0           | 0             | OCT/NOV/DEC           | 89                        | 0                       | 0                                            |  |
| JAN/FEB/MAR   | 2             | 0           | 0             | JAN/FEB/MAR           | 95                        | 0                       | 0                                            |  |
| APR/MAY/JUNE  | 1             | 0           | 0             | APR/MAY/JUNE          | 40                        | 0                       | 0                                            |  |